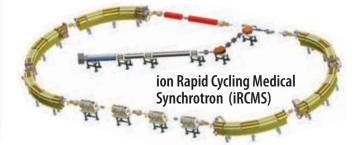

TeamBest Companies © 2019

**Best** Particle Therapy

400 MeV Rapid Cycling Medical Synchrotron for Proton-to-Carbon Heavy Ion Therapy:

- Intrinsically small beams facilitating beam delivery with precision
- Small beam sizes small magnets, light gantries – smaller footprint
- Highly efficient single turn extraction
- Efficient extraction less shielding
- Flexibility heavy ion beam therapy (protons and/or carbon), beam delivery modalities

\* Best iRCMS is under development and not available for sale currently.

www.bestcyclotron.com • www.bestabt.com • www.bestproton.com BCS tel: 604 681 3327 • Best ABT tel: 865 982 0098 • BPT tel: 703 451 2378