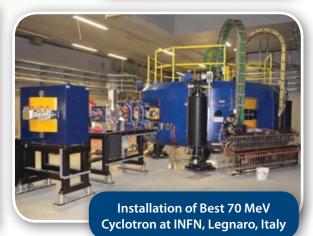

| Cyclotron                 | Energy (MeV) | Isotopes Produced                                                                                                                                                 |
|---------------------------|--------------|-------------------------------------------------------------------------------------------------------------------------------------------------------------------|
| Best 15                   | 15           | <sup>18</sup> F, <sup>99m</sup> Tc, <sup>11</sup> C, <sup>13</sup> N, <sup>15</sup> O,<br><sup>64</sup> Cu, <sup>67</sup> Ga, <sup>124</sup> I, <sup>103</sup> Pd |
| Best 20u/25               | 20, 25–15    | Best 15 + <sup>123</sup> I,<br><sup>111</sup> In, <sup>68</sup> Ge/ <sup>68</sup> Ga                                                                              |
| Best 30u<br>(Upgradeable) | 30           | Best 15 + <sup>123</sup> I,<br><sup>111</sup> In, <sup>68</sup> Ge/ <sup>68</sup> Ga                                                                              |
| Best 35                   | 35–15        | Greater production of<br>Best 15, 20u/25 isotopes<br>plus <sup>201</sup> TI, <sup>81</sup> Rb/ <sup>81</sup> Kr                                                   |
| Best 70                   | 70–35        | <sup>82</sup> Sr/ <sup>82</sup> Rb, <sup>123</sup> I, <sup>67</sup> Cu,<br><sup>81</sup> Kr + research                                                            |