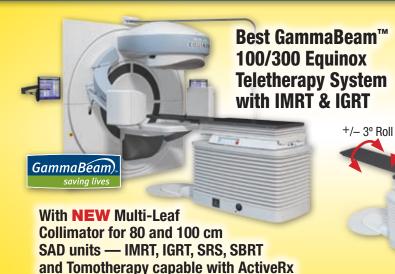

## Best medical international

## **Best<sup>™</sup> Integrated Radiotherapy Solutions**





## **Best Avanza**™ **6D Patient Positioning Table**

The new Avanza 6D table provides adjustment in all 6 dimensions, including pitch and roll. This option will greatly improve the patient set-up for all treatments.



**Best HDR Remote Afterloader** 



**Best Treatment Planning Systems for LDR,** HDR Brachytherapy, SRS, SBRT, Tomotherapy and Teletherapy with ActiveRx for IMRT



**Best Sonalis™ Ultrasound** 

Technology





## **NEW!** Best Sub-Compact Model 200 **Self-Shielded Cyclotron with Optional** Second Chemistry Module (Patent Pending)

Low energy compact system can be placed next to PET/CT

+/- 3° Pitch

- Integrated self-shielded cyclotron and chemistry module
- Easy to operate push-button graphic interface
- Capable of producing: 18FDG, Na<sup>18</sup>F, <sup>18</sup>F-M