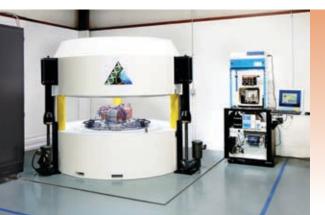

## **NEW!** Best Sub-Compact Model 200 **Self-Shielded Cyclotron with Optional** Second Chemistry Module (Patent Pending)

Low energy compact system can be placed next to PET/CT

+/- 3° Pitch

- Integrated self-shielded cyclotron and chemistry module
- Easy to operate push-button graphic interface
- Capable of producing: 18FDG, Na<sup>18</sup>F, <sup>18</sup>F-MISO, <sup>18</sup>FLT, <sup>18</sup>F-Choline. <sup>18</sup>F-DOPA, <sup>18</sup>F-PSMA, <sup>11</sup>C, <sup>13</sup>N, <sup>68</sup>Ga and more!
- Ideal for Nuclear Cardiology and other Medical Applications