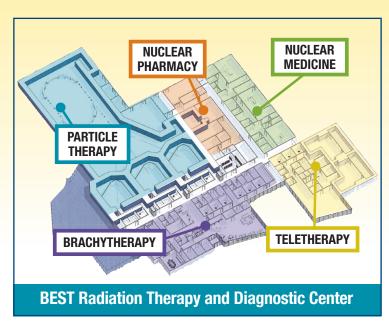

## Best medical international

## What do these companies all have in common?

They got their start in the 1970's

Apple Inc. Atari, Inc. FEDEX Ben & Jerry's Chili's NPR **Best Medical International** Days Inn The Home Depot Foot Locker Freddie Mac Charles Schwab Corporation Starbucks Warner Media Microsoft UnitedHealth Group

Best Particle Therapy 400 MeV Ion Rapid Cycling Medical Synchrotron (iRCMS) for Proton-to-Carbon, Variable Energy Heavy Ion Therapy—with or without Gantries—Single and Multi-Room Solutions



gantries—smaller footprint

Highly efficient single turn extraction

Intrinsically small beams facilitating beam

Small beam sizes—small magnets, light

delivery with precision

 Flexibility—heavy ion beam therapy (protons and/or carbon), beam delivery modalities



TeamBest Global Companies ©2023