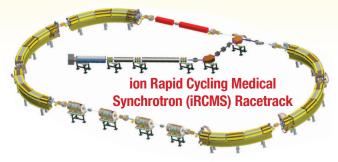

Best Particle Therapy 400 MeV Ion Rapid Cycling Medical Synchrotron (iRCMS) for Proton-to-Carbon, Variable Energy Heavy Ion Therapy—with or without Gantries—Single and Multi-Room Solutions

gantries—smaller footprint

Highly efficient single turn extraction

Intrinsically small beams facilitating beam

Small beam sizes—small magnets, light

delivery with precision

 Flexibility—heavy ion beam therapy (protons and/or carbon), beam delivery modalities