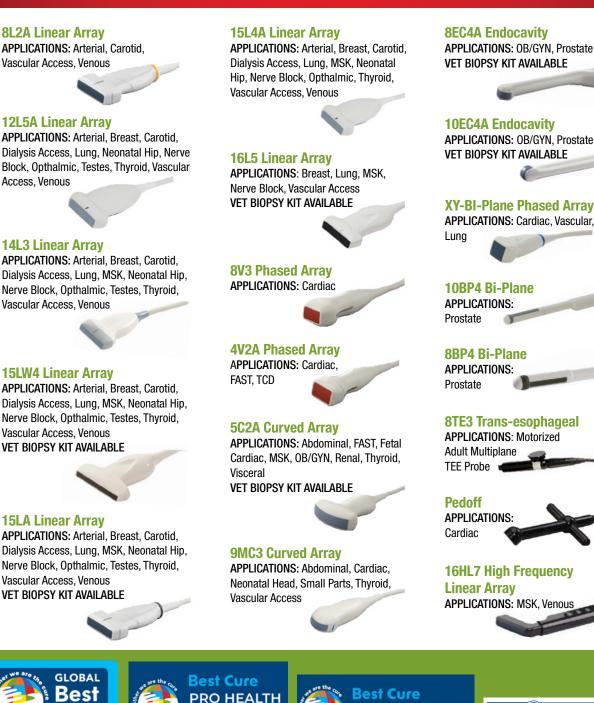

## Sonalis<sup>®</sup> Transducers

**8L2A Linear Array** 

Vascular Access. Venous

12L5A Linear Array

14L3 Linear Array

Vascular Access, Venous

15LW4 Linear Array

Vascular Access. Venous

15LA Linear Array

Vascular Access, Venous

VET BIOPSY KIT AVAILABLE

OBAL

VET BIOPSY KIT AVAILABLE

Access, Venous

We offer probes for the most common types of procedures and imaging, all with the enhanced image quality and high resolution that you would expect from the **BEST** name in ultrasounds!