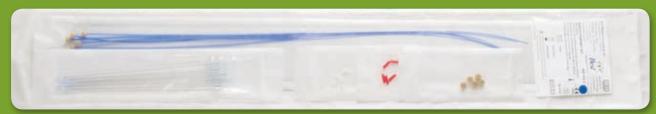

### **Best® Brachytherapy Kit**

- Catheter tubes are available in 4 colors (purple, green, clear or blue) with either radiopaque or clear nylon buttons
- Half Moon Buttons are available in radiopaque (pictured) or clear nylon

5 Single Leader Catheters

5 Red Caps

**5 Implant Needles** 

5 Friction Cuffs

**5 Stylets with Hubs** 

**Flexi Needle Tray** 