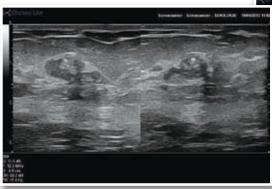

## Best<sup>®</sup> Sonalis<sup>™</sup> Ultrasound Imaging System

The Best® Sonalis™ Ultrasound Imaging System provides superior visualization of HDR, LDR, RF or Cryosurgical procedures.

- Totally sealed, self-healing antimicrobial keyboard with SensoFoil® Technology
- High resolution breast probe provides for needle aspiration, marker insertion and HDR applicator placement
- Longitudinal array on rectal probe provides for 140 mm length of view
- Simultaneous imaging of transverse and sagittal planes
- PC Based System provides a platform for future upgrades and application-specific modules