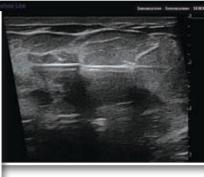

## Best<sup>®</sup> Sonalis<sup>™</sup> Ultrasound Imaging System

The Best® Sonalis™ Ultrasound Imaging System provides superior visualization of HDR, LDR, RF or Cryosurgical procedures.

- Totally sealed, self-healing antimicrobial keyboard with SensoFoil® Technology
- High resolution breast probe provides for needle aspiration, marker insertion and HDR applicator placement
- Longitudinal array on rectal probe provides for 140 mm length of view
- Simultaneous imaging of transverse and sagittal planes
- PC Based System provides a platform for future upgrades and application-specific modules

- Can be used for treatment planning with the breast balloon applicator
- Dual Activity Module creates treatment plans using multiple activity sources
- Slice Shifter<sup>™</sup> provides ability to correct image slice positioning errors
  - Concurrent 2D & 3D Visualization allows instant visualization of seed placement, dose distribution & anatomical structures
    - Pattern Load Feature User-definable seed patterns can be used to initiate new plans