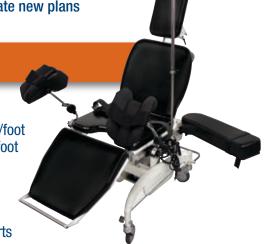

- 4-Function Hand-Held Pendant (Control)
- Electronic variable height control/back support/foot support & horizontal tilt 12 degrees – head or foot
- Padded variable height intravenous arm rest
- Removable Stainless Steel IV Pole
- Stainless steel bilateral cushioned knee supports