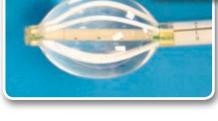

Best® Dual-Balloon Breast **Brachytherapy Applicator** 

- Improved dose distribution and conformality
- Less dose to critical tissues such as skin. lung, heart, chest wall. etc.
- Configured for optimal dose delivery
- Convenient to use
- US FDA 510(k) pre-market approved