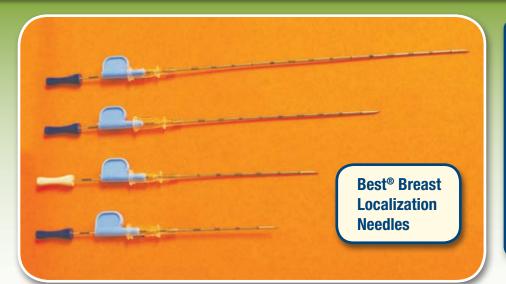

## Best® Total Solutions™ for Breast Cancer Diagnosis & Treatment

- Best localization needles are available in 5, 7, 10, 15 and 20 cm lengths
- Available in all ranges of seed activities (0.08 to 0.4 mCi) with a shelf life of 90 davs
- Needles are supplied sterile and are individually packaged and shielded