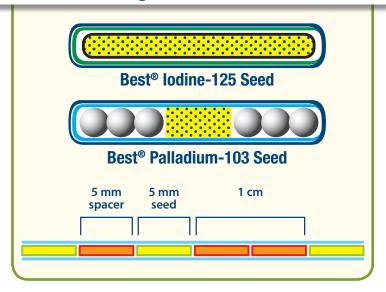

## Best® Total Solutions™ for Breast Cancer Diagnosis & Treatment

- We manufacture both I-125 and Pd-103 seeds in the U.S. and supply directly to hospitals
- Best Medical is the only company that makes custom seeds and strands to your exact specifications — any source, any configuration, any time!
- Best® seeds have the best visualization in ultrasound, fluoro, X-ray, CT and MRI, facilitating real-time dosimetry
- We help set up new programs with licensing, procurement of necessary equipment, proctoring, reimbursement consulting, patient education and marketing