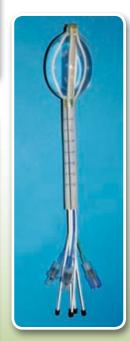

Best® Dual-Balloon Breast **Brachytherapy Applicator** 

- Improved dose distribution and conformality
- Less dose to critical tissues such as skin. lung, heart, chest wall. etc.
- Configured for optimal dose delivery
- Convenient to use
- US FDA 510(k) pre-market approved