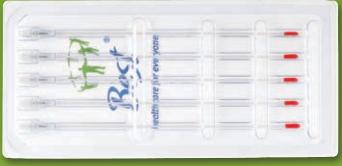

#### **Best® Flexi Needles**

15G Flexi Needle 16G Flexi Needle 17G Flexi Needle

Flexi Needle with Female Hub