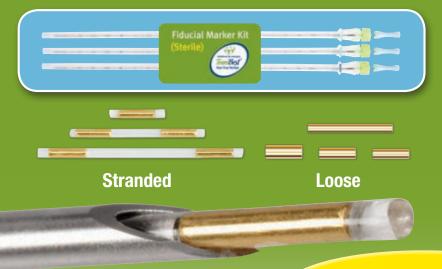

## **Best<sup>®</sup> Fiducial Marker Kit**

Best Medical can provide any standard or customized marker configuration made to your exact specifications, sterile or non-sterile, shipped within 24 hours!

www.BestTotalSolutions.com