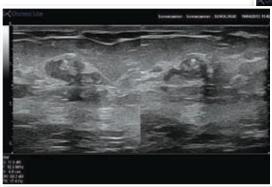

### Best<sup>™</sup> Sonalis<sup>™</sup> Ultrasound Imaging System

The Best<sup>™</sup> Sonalis<sup>™</sup> Ultrasound Imaging System provides superior visualization of HDR, LDR, RF or Cryosurgical procedures.

- Totally sealed, self-healing antimicrobial keyboard with SensoFoil® Technology
- High resolution breast probe provides for needle aspiration, marker insertion and HDR applicator placement
- Longitudinal array on rectal probe provides for 140 mm length of view
- Simultaneous imaging of transverse and sagittal planes
- PC Based System provides a platform for future upgrades and application-specific modules