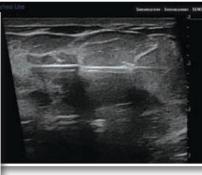

### Best<sup>™</sup> Sonalis<sup>™</sup> Ultrasound Imaging System

The Best<sup>™</sup> Sonalis<sup>™</sup> Ultrasound Imaging System provides superior visualization of HDR, LDR, RF or Cryosurgical procedures.

- Totally sealed, self-healing antimicrobial keyboard with SensoFoil® Technology
- High resolution breast probe provides for needle aspiration, marker insertion and HDR applicator placement
- Longitudinal array on rectal probe provides for 140 mm length of view
- Simultaneous imaging of transverse and sagittal planes
- PC Based System provides a platform for future upgrades and application-specific modules