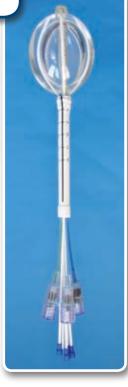

Best™ Double-Balloon Breast Brachytherapy Applicator

- Improved dose distribution and conformality
- Less dose to critical organs such as skin, lung, heart, chest wall, etc.
- Convenient to use
- US FDA 510(k) registered