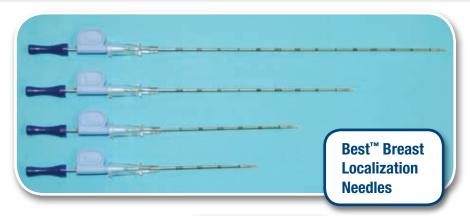

## Best medical international

Total Solutions<sup>™</sup> for Breast Cancer Diagnosis & Treatment Needles, HDR Afterloader, Applicators...and much more!

- Best localization needles are available in 5, 7, 10 and 15 cm lengths
- Available in various ranges of seed activities with a shelf life of 90 days
- Needles are supplied sterile and are individually packaged and shielded