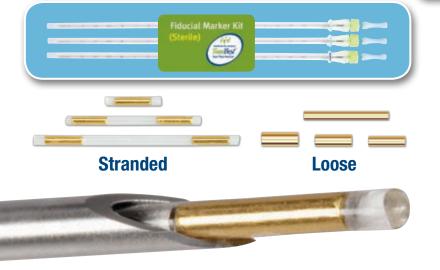

## Best<sup>™</sup> Gold Fiducial Marker Kit

Best Medical can provide any standard or customized gold marker configuration made to your exact specifications, sterile or non-sterile!

Best Medical International, Inc. © 2014–2019