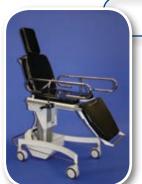

- 4-Function Hand-Held Pendant (Control)
- Electronic variable height control/back support/foot support & horizontal tilt 12 degrees – head or foot
- Padded variable height intravenous arm rest
- Removable Stainless Steel IV Pole
- Stainless steel bilateral cushioned knee supports