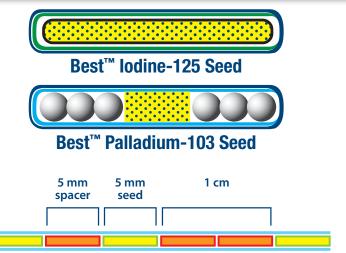

## Best medical international

Total Solutions<sup>™</sup> for Breast Cancer Diagnosis & Treatment I-125/Pd-103 Seeds, Fiducial Markers...and much more!

- We manufacture both I-125 & Pd-103 seeds in Springfield, Virginia USA
- Best Medical makes custom seeds and strands to your exact specifications — any source, any configuration, any time!
- Best visualization in ultrasound, fluoro, X-ray, CT and MRI, facilitating real-time dosimetry
- Assistance setting up new programs (licensing, procurement of equipment, proctoring, reimbursement consulting, patient education and marketing)