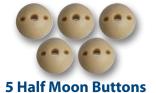

## Best<sup>™</sup> Brachytherapy Kit

- Catheter tubes are available in 4 colors (purple, green, clear or blue) with either radiopaque or clear nylon buttons
- Half Moon Buttons are available in radiopaque (pictured) or clear nylon