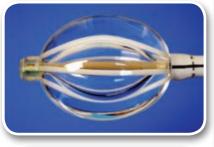

Best™ Double-Balloon Breast Brachytherapy Applicator

- Improved dose distribution and conformality
- Less dose to critical organs such as skin, lung, heart, chest wall, etc.
- Convenient to use
- US FDA 510(k) registered