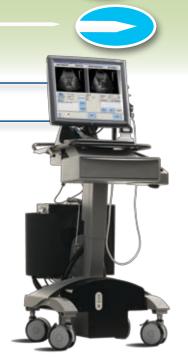

### Best<sup>™</sup> Sonalis<sup>™</sup> Ultrasound Imaging System

The Best<sup>™</sup> Sonalis<sup>™</sup> Ultrasound Imaging System provides superior visualization of HDR, LDR, RF or Cryosurgical procedures.

- Totally sealed, self-healing antimicrobial keyboard with SensoFoil® Technology
- High resolution breast probe provides for needle aspiration, marker insertion and HDR applicator placement
- Longitudinal array on rectal probe provides for 140 mm length of view
- Simultaneous imaging of transverse and sagittal planes
- PC Based System provides a platform for future upgrades and application-specific modules