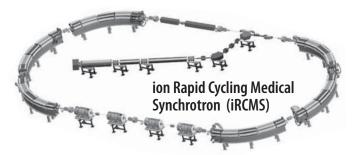

## Best Particle Therapy

400 MeV Rapid Cycling Medical Synchrotron for Proton-to-Carbon Heavy Ion Therapy:

- Intrinsically small beams facilitating beam delivery with precision
- Small beam sizes small magnets, light gantries smaller footprint
- Highly efficient single turn extraction
- Efficient extraction less shielding
- Flexibility heavy ion beam therapy (protons and/or carbon), beam delivery modalities

<sup>\*</sup> Best iRCMS is under development and not available for sale currently.