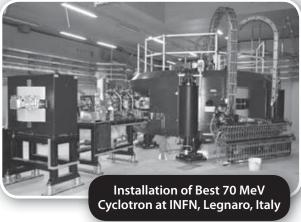

## **Best** <sup>™</sup> Cyclotron Systems

Best Cyclotron Systems provides 15/20/25/30/35/70 MeV Proton Cyclotrons as well as 35 and 70 MeV Multi-Particle (Alpha, Deuteron & Proton) Cyclotrons

- Currents from 100uA to 1000uA (or higher) depending on the particle beam are available on all BCS cyclotrons
- Best 20u to 25 and 30u to 35 are fully upgradeable on site

| Cyclotron                 | Energy (MeV) | Isotopes Produced                                                                                                                                                 |
|---------------------------|--------------|-------------------------------------------------------------------------------------------------------------------------------------------------------------------|
| Best 15                   | 15           | <sup>18</sup> F, <sup>99m</sup> Tc, <sup>11</sup> C, <sup>13</sup> N, <sup>15</sup> O,<br><sup>64</sup> Cu, <sup>67</sup> Ga, <sup>124</sup> I, <sup>103</sup> Pd |
| Best 20u/25               | 20, 25–15    | Best 15 + <sup>123</sup> l,<br><sup>111</sup> In, <sup>68</sup> Ge/ <sup>68</sup> Ga                                                                              |
| Best 30u<br>(Upgradeable) | 30           | Best 15 + <sup>123</sup> I,<br><sup>111</sup> In, <sup>68</sup> Ge/ <sup>68</sup> Ga                                                                              |
| Best 35                   | 35–15        | Greater production<br>of Best 15, 20u/25<br>isotopes plus<br><sup>201</sup> Tl, <sup>81</sup> Rb/ <sup>81</sup> Kr                                                |
| Best 70                   | 70–35        | <sup>82</sup> Sr/ <sup>82</sup> Rb, <sup>123</sup> I, <sup>67</sup> Cu,<br><sup>81</sup> Kr + research                                                            |