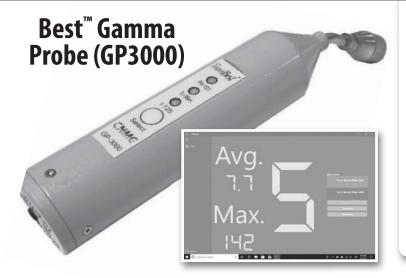

## Breast Localization Needles with Radioactive I-125 Seeds

We ship your order within

Sterile and Non-Sterile

Seed in Tissue-Absorbable Strand Material

- Easy to use Gamma Probe for detecting Iodine-125,
   Palladium-103 & Technetium-99m in targeted tissues
- Useful for sentinel node detection and radioactive seed localization
- The Best Gamma Probe delivers outstanding directionality by utilizing a custom shielding probe tip and high sensitivity, ensuring precise accurate localization of targeted area during gamma breast localization detection procedures.
- With the included Microsoft® Surface tablet and the Best Gamma Probe App, the GP 3000 can be used as a remote detector. The large display can be seen from across the room.