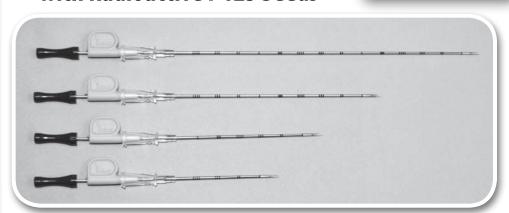

## Best medical international

TEAMBEST GLOBAL

One world One of the althour for everyone TeamBest Your True Partner

The Best The Be

Best provides radioactive I-125 seeds, pre-loaded in needles, sterile for localization purposes

- Best localization needles are available in 5, 7, 10 and 15 cm lengths
- Available in various seed activities with a shelf life of 90 days
- Needles are supplied in a sterile ready-to-use format and are individually packaged and shielded

## Breast Localization Needles with Radioactive I-125 Seeds

We ship your order within

Sterile and Non-Sterile

Seed in Tissue-Absorbable Strand Material

- Easy to use Gamma Probe for detecting Iodine-125,
   Palladium-103 & Technetium-99m in targeted tissues
- Useful for sentinel node detection and radioactive seed localization
- The Best Gamma Probe delivers outstanding directionality by utilizing a custom shielding probe tip and high sensitivity, ensuring precise accurate localization of targeted area during gamma breast localization detection procedures.
- With the included Microsoft® Surface tablet and the Best Gamma Probe App, the GP 3000 can be used as a remote detector. The large display can be seen from across the room.