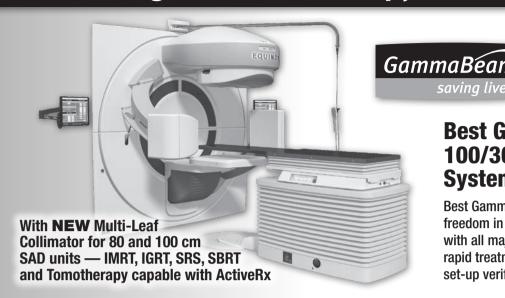

## Best GammaBeam™ 100/300 Equinox Teletherapy System with IMRT & IGRT

Best GammaBeam™ 100/300 Equinox provides freedom in treatment planning and can interface with all major record/verify systems to allow for rapid treatment parameter loading, treatment set-up verification and recording of delivery.