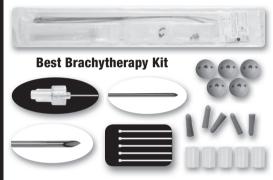

## **Best<sup>™</sup> Integrated Brachytherapy Solutions**

**Best Flexi Needles** 

15G Flexi Needle with SS Sleeve (Click Fit)

15G Flexi Need

16G Flexi Needle

7G Flexi Needle

Best Medical is the <u>only</u> company that makes custom seeds & strands to your exact specifications — shipped within 24 hours, 7 days a week, sterile & non-sterile!