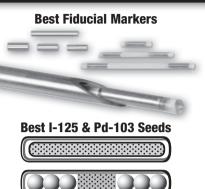

## **Best<sup>™</sup> Integrated Brachytherapy Solutions**

**Best Flexi Needles** 

15G Flexi Needle with SS Sleeve (Click Fit)

15G Flexi Need

16G Flexi Needle

7G Flexi Needle

Best Medical is the <u>only</u> company that makes custom seeds & strands to your exact specifications — shipped within 24 hours, 7 days a week, sterile & non-sterile!