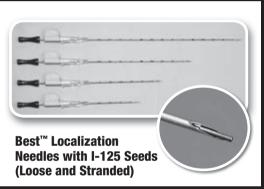

## **Best<sup>™</sup> Integrated Brachytherapy Solutions**

**Best Flexi Needles** 

15G Flexi Needle with SS Sleeve (Click Fit)

15G Flexi Need

16G Flexi Needle

7G Flexi Needle

Best Medical is the <u>only</u> company that makes custom seeds & strands to your exact specifications — shipped within 24 hours, 7 days a week, sterile & non-sterile!