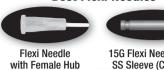

## **Best<sup>™</sup> Integrated Brachytherapy Solutions**

**Best Flexi Needles** 

15G Flexi Needle with SS Sleeve (Click Fit)

15G Flexi Need

16G Flexi Needle

7G Flexi Needle

Best Medical is the <u>only</u> company that makes custom seeds & strands to your exact specifications — shipped within 24 hours, 7 days a week, sterile & non-sterile!