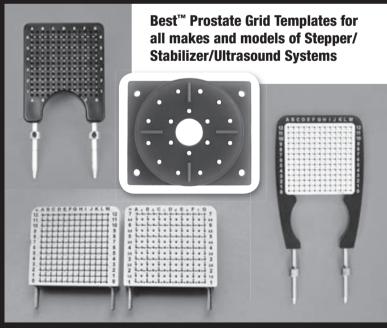

## **Best<sup>™</sup> Integrated Brachytherapy Solutions**

**Best Flexi Needles** 

15G Flexi Needle with SS Sleeve (Click Fit)

15G Flexi Need

16G Flexi Needle

7G Flexi Needle

Best Medical is the <u>only</u> company that makes custom seeds & strands to your exact specifications — shipped within 24 hours, 7 days a week, sterile & non-sterile!