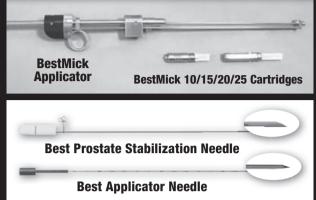

## **Best<sup>™</sup> Integrated Brachytherapy Solutions**

**Best Flexi Needles** 

15G Flexi Needle with SS Sleeve (Click Fit)

15G Flexi Need

16G Flexi Needle

7G Flexi Needle

Best Medical is the <u>only</u> company that makes custom seeds & strands to your exact specifications — shipped within 24 hours, 7 days a week, sterile & non-sterile!