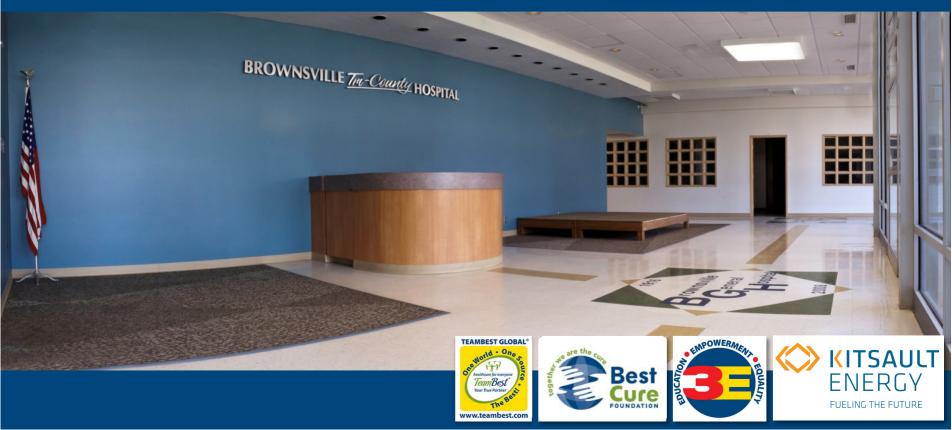

## Lobby Brownsville Hospital | Brownsville, PA

Late former US Attorney General Robert F. Kennedy, brother of late former US President John F. Kennedy once said that, "Each time a man stands up for an ideal, or acts to improve the lot of others, or strikes out against injustice, he sends forth a tiny ripple of hope." This historic quote is one that has influenced Mr. Suthanthiran's strong compassion and hopes of improving quality of life by expanding quality healthcare and education around the world by making them affordable and accessible.