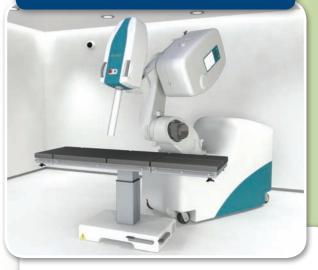

## Best<sup>™</sup> E-Beam<sup>™</sup> Robotic IORT Linac System

- Mobile intraoperative radiation therapy for use in operating rooms
- Targets residual cancer cells during surgery, reducing the need for radiotherapy or chemotherapy at a later date in most cases