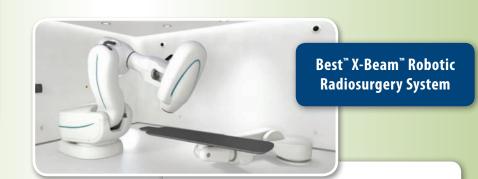

Best<sup>™</sup> X-Beam<sup>™</sup> Multi-Energy Linac System

- Non-invasive treatment option for complex tumors, targeting cancerous cells and sparing healthy tissue and organs
- Flexible treatment angles available without moving the patient
- Targets all tumors, anywhere in the body