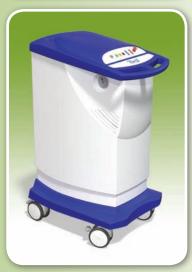

## Best<sup>™</sup> HDR Afterloader

## Breast Cancer Treatment Options & Devices from TeamBest<sup>®</sup> Companies!

- Provides 20 channels for dose delivery
- Battery back-up in case of power failure and automated wire recovery
- Source wire tracking using sensors and encoders
- Available with Cobalt-60 or Iridium-192 sources. Also, Ytterbium-169 source available soon!