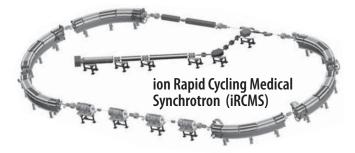

TeamBest Companies © 2019

Best Particle Therapy

400 MeV Rapid Cycling Medical Synchrotron for Proton-to-Carbon Heavy Ion Therapy:

- Intrinsically small beams facilitating beam delivery with precision
- Small beam sizes small magnets, light gantries – smaller footprint
- Highly efficient single turn extraction
- Efficient extraction less shielding
- Flexibility heavy ion beam therapy (protons and/or carbon), beam delivery modalities

\* Best iRCMS is under development and not available for sale currently.

www.bestcyclotron.com • www.bestabt.com • www.bestproton.com BCS tel: 604 681 3327 • Best ABT tel: 865 982 0098 • BPT tel: 703 451 2378