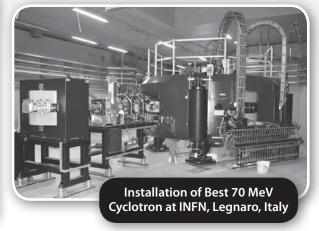

| Cyclotron                 | Energy (MeV) | Isotopes Produced                                                                                                                                                 |
|---------------------------|--------------|-------------------------------------------------------------------------------------------------------------------------------------------------------------------|
| Best 15                   | 15           | <sup>18</sup> F, <sup>99m</sup> Tc, <sup>11</sup> C, <sup>13</sup> N, <sup>15</sup> O,<br><sup>64</sup> Cu, <sup>67</sup> Ga, <sup>124</sup> I, <sup>103</sup> Pd |
| Best 20u/25               | 20, 25–15    | Best 15 + <sup>123</sup> I,<br><sup>111</sup> In, <sup>68</sup> Ge/ <sup>68</sup> Ga                                                                              |
| Best 30u<br>(Upgradeable) | 30           | Best 15 + <sup>123</sup> I,<br><sup>111</sup> In, <sup>68</sup> Ge/ <sup>68</sup> Ga                                                                              |
| Best 35                   | 35–15        | Greater production<br>of Best 15, 20u/25<br>isotopes plus<br><sup>201</sup> TI, <sup>81</sup> Rb/ <sup>81</sup> Kr                                                |
| Best 70                   | 70–35        | <sup>82</sup> Sr/ <sup>82</sup> Rb, <sup>123</sup> I, <sup>67</sup> Cu,<br><sup>81</sup> Kr + research                                                            |