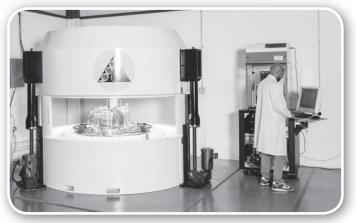

## Best Cyclotron Systems

Best Cyclotron Systems provides 15/20/25/30/35/70 MeV Proton Cyclotrons as well as 35 and 70 MeV Multi-Particle (Alpha, Deuteron & Proton) Cyclotrons

- Currents from 100uA to 1000uA (or higher) depending on the particle beam are available on all BCS cyclotrons
- Best 20u to 25 and 30u to 35 are fully upgradeable on site