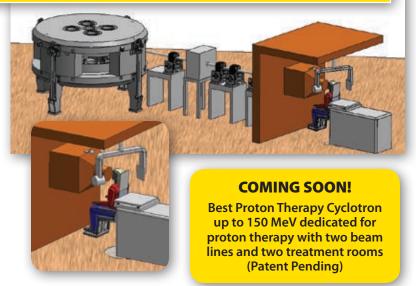

|                         | 1–3 MeV                                        | Deuterons for materials analysis (Patent Pending)                                                                                                                                      |
|-------------------------|------------------------------------------------|----------------------------------------------------------------------------------------------------------------------------------------------------------------------------------------|
| NEW Best Cyclotrons     | 70–150 MeV                                     | For Proton Therapy (Patent Pending)                                                                                                                                                    |
|                         | 3–90 MeV                                       | High current proton beams for neutron production and delivery (Patent Pending)                                                                                                         |
| Best 15p Cyclotron      | 15 MeV                                         | Proton only, capable of high current up to 1000 Micro Amps, for medical radioisotopes                                                                                                  |
| Best 20u/25p Cyclotrons | 20, 25–15 MeV                                  | Proton only, capable of high current up to 1000 Micro Amps, for medical radioisotopes                                                                                                  |
| Best 30u/35p Cyclotrons | 30, 35–15 MeV                                  | Proton only, capable of high current up to 1000 Micro Amps, for medical radioisotopes                                                                                                  |
| Best 70p Cyclotron      | 70–35 MeV                                      | Proton only, capable of high current up to 1000 Micro Amps, for medical radioisotopes                                                                                                  |
| Best 150p Cyclotron     | From 70 MeV<br>up to 150 MeV<br>(non-variable) | For all Medical Treatments including Benign and Malignant Tumors for Neurological, Eye, Head/Neck, Pediatric, Lung Cancers, Vascular/Cardiac/Stenosis /Ablation, etc. (Patent Pending) |