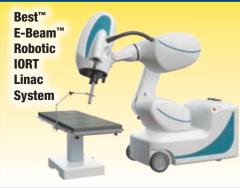

GammaBeam™ External Beam Radiation Therapy Systems • X-Beam™ Robotic Radiosurgery • E-Beam™ IORT Linac • X-Beam™ Image-Guided Multi-Energy Linac • Huestis™ Digital Simulator • Raycell™ Mk1 & Mk2 Blood/Research Irradiators