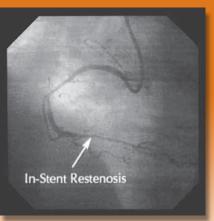

### Novoste Beta-Cath 3.5F System Vascular Brachytherapy for In-Stent Restenosis

VBT Designed for the Cath Lab

Best Vascular tel: 770 717 0904 800 NOVOSTE (668 6783) customerservice@bestvascular.com