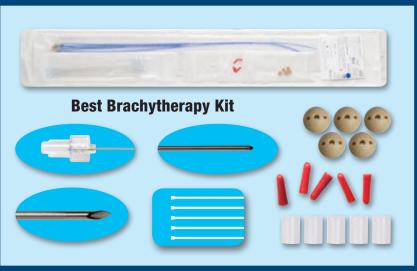

#### **Best<sup>™</sup> Integrated Brachytherapy Solutions**

Best Medical is the <u>only</u> company that makes custom seeds & strands to your exact specifications — shipped within 24 hours, 7 days a week, sterile & non-sterile!