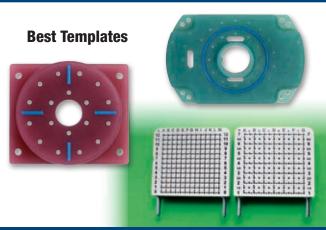

#### **Best<sup>™</sup> Integrated Brachytherapy Solutions**

Best Medical is the <u>only</u> company that makes custom seeds & strands to your exact specifications — shipped within 24 hours, 7 days a week, sterile & non-sterile!