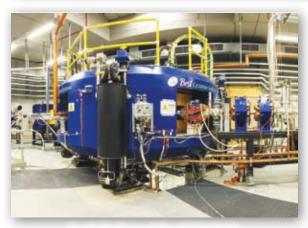

|
| Best 30u/35p Cyclotrons | 30, 35–15 MeV                                  | Proton only, capable of high current up to 1000 Micro Amps, for medical radioisotopes                                                                                                  |
| Best 70p Cyclotron      | 70–35 MeV                                      | Proton only, capable of high current up to 1000 Micro Amps, for medical radioisotopes                                                                                                  |
| Best 150p Cyclotron     | From 70 MeV<br>up to 150 MeV<br>(non-variable) | For all Medical Treatments including Benign and Malignant Tumors for Neurological, Eye, Head/Neck, Pediatric, Lung Cancers, Vascular/Cardiac/Stenosis /Ablation, etc. (Patent Pending) |



Installation of Best 70 MeV Cyclotron at INFN, Legnaro, Italy



#### Best ABT Molecular Imaging

#### Best BG-75 Self-Shielded Cyclotron with Optional Second Chemistry Module (Patent Pending)

- Push button graphic interface
- Single or batch dose production
- Capable of producing: <sup>18</sup>FDG, Na<sup>18</sup>F, <sup>18</sup>F-MISO, <sup>18</sup>FLT, <sup>18</sup>F-Choline, <sup>18</sup>F-DOPA, <sup>18</sup>F-PSMA and more!
- Final dose delivery to syringe or vial
- Automated quality control testing
- Integrated self-shielded cyclotron and chemistry module
- Complete production lab in a 5 x 5 meter area

## **NEW!** Best Sub-Compact Model 200 Self-Shielded Cyclotron with Optional Second Chemistry Module (Patent Pending)

- Low Energy Compact System
- Self Shielding
- Easy to operat