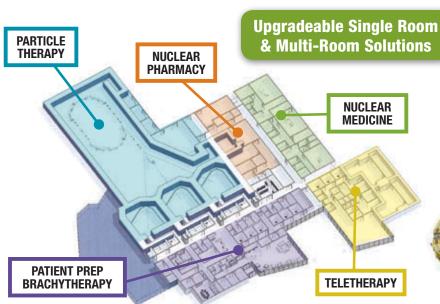

Best Particle Therapy 400 MeV ion Rapid Cycling Medical Synchrotron (iRCMS) for Proton-to-Carbon, Variable Energy Heavy Ion Therapy, with or without Gantries

**BEST RADIATION THERAPY & DIAGNOSTIC CENTER** 

- Intrinsically small beams facilitating beam delivery with precision
- Small beam sizes small magnets, light gantries – smaller footprint
- Highly efficient single turn extraction
- Efficient extraction less shielding
- Flexibility heavy ion beam therapy (protons and/or carbon), beam delivery modalities