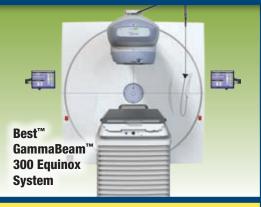

GammaBeam™ External Beam Radiation Therapy Systems • X-Beam™ Robotic Radiosurgery • E-Beam™ IORT Linac • X-Beam™ Image-Guided Multi-Energy Linac • Huestis™ Digital Simulator • Raycell™ Mk1 & Mk2 Blood/Research Irradiators