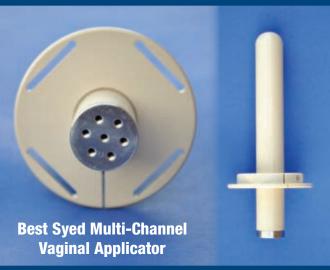

#### **Best<sup>™</sup> Integrated Brachytherapy Solutions**

Best Medical is the <u>only</u> company that makes custom seeds & strands to your exact specifications — shipped within 24 hours, 7 days a week, sterile & non-sterile!