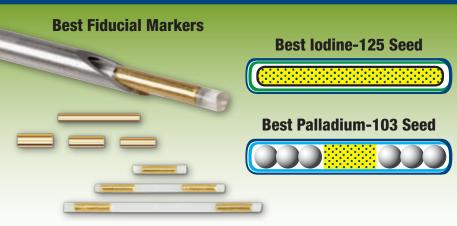

#### **Best<sup>™</sup> Integrated Brachytherapy Solutions**

Best Medical is the <u>only</u> company that makes custom seeds & strands to your exact specifications — shipped within 24 hours, 7 days a week, sterile & non-sterile!