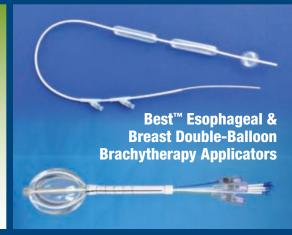

#### **Best<sup>™</sup> Integrated Brachytherapy Solutions**

Best Medical is the <u>only</u> company that makes custom seeds & strands to your exact specifications — shipped within 24 hours, 7 days a week, sterile & non-sterile!