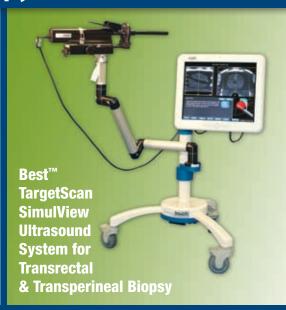

#### **Best<sup>™</sup> Integrated Brachytherapy Solutions**

Best Medical is the <u>only</u> company that makes custom seeds & strands to your exact specifications — shipped within 24 hours, 7 days a week, sterile & non-sterile!