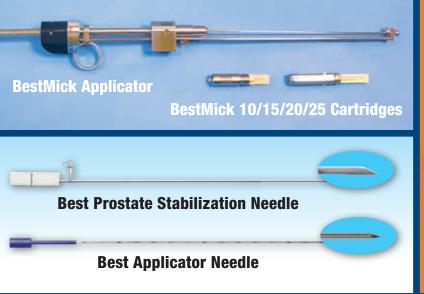

#### **Best<sup>™</sup> Integrated Brachytherapy Solutions**

Best Medical is the <u>only</u> company that makes custom seeds & strands to your exact specifications — shipped within 24 hours, 7 days a week, sterile & non-sterile!