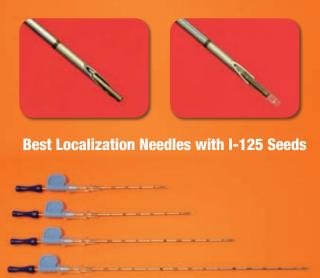

#### **Best<sup>™</sup> Integrated Brachytherapy Solutions**

Best Medical is the <u>only</u> company that makes custom seeds & strands to your exact specifications — shipped within 24 hours, 7 days a week, sterile & non-sterile!