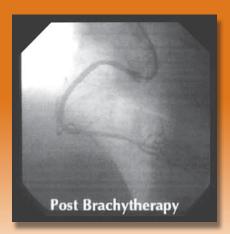

### Novoste Beta-Cath 3.5F System Vascular Brachytherapy for In-Stent Restenosis

VBT Designed for the Cath Lab

Best Vascular tel: 770 717 0904 800 NOVOSTE (668 6783) customerservice@bestvascular.com