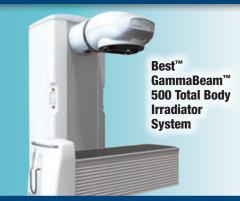

GammaBeam™ External Beam Radiation Therapy Systems • X-Beam™ Robotic Radiosurgery • E-Beam™ IORT Linac • X-Beam™ Image-Guided Multi-Energy Linac • Huestis™ Digital Simulator • Raycell™ Mk1 & Mk2 Blood/Research Irradiators