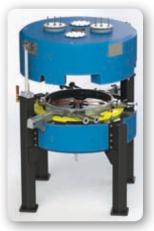

#### **NEW!** Best 6-15 MeV Compact/High Current/ Variable Energy/Proton Cyclotron (Patent Pending)

- 1–1000 µA extracted beam current
- Capable of producing the following isotopes: <sup>18</sup>F, <sup>68</sup>Ga, <sup>89</sup>Zr, <sup>99m</sup>Tc, <sup>11</sup>C, <sup>13</sup>N, <sup>15</sup>O, <sup>64</sup>Cu, <sup>67</sup>Ga, <sup>111</sup>In, <sup>124</sup>I, <sup>225</sup>Ac, <sup>103</sup>Pd and more!
- Simultaneuous <sup>18</sup>F and <sup>68</sup>Ga at high yield
- Up to 5 x 10<sup>13</sup> neutrons per second from external target
- 21 stripping foils at each stripping port for 2 minute rapid change