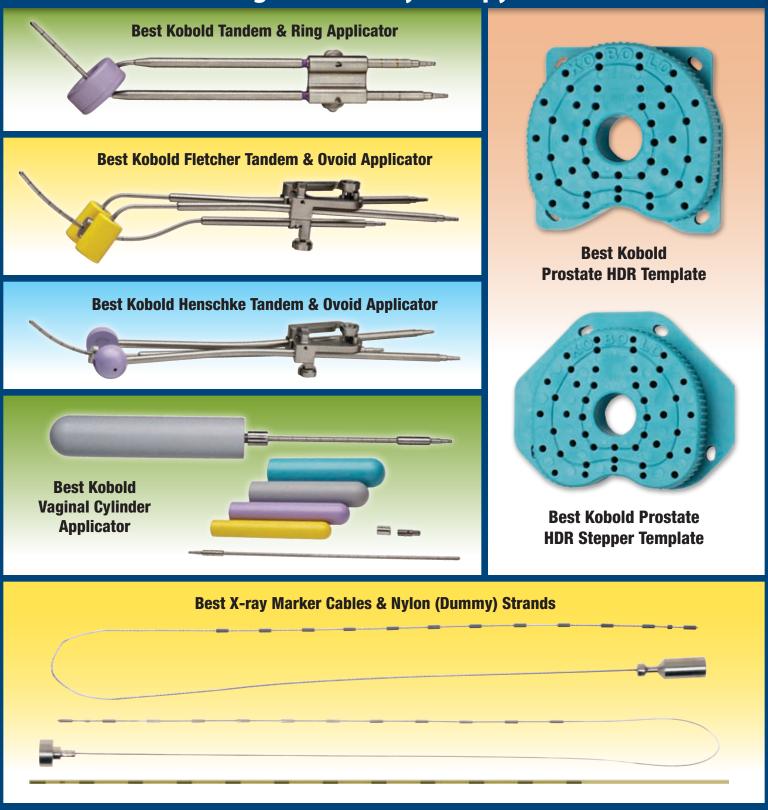

#### **Best<sup>™</sup> Integrated Brachytherapy Solutions**

Best Medical is the <u>only</u> company that makes custom seeds & strands to your exact specifications — shipped within 24 hours, 7 days a week, sterile & non-sterile!

Best Medical International, Inc. 7643 Fullerton Road, Springfield, VA 22153 USA tel: 703 451 2378 800 336 4970 www.besttotalsolutions.com www.teambest.com