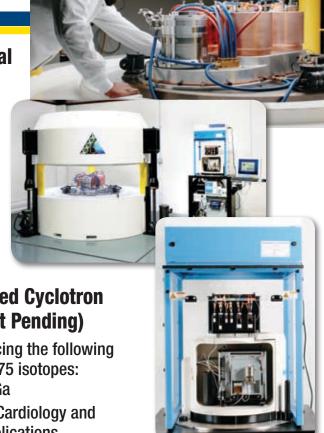

#### Best BG-75 Self-Shielded Cyclotron with Optional Second Chemistry Module (Patent Pending)

- Push button graphic interface
- Single or batch dose production
- Capable of producing: <sup>18</sup>FDG, Na<sup>18</sup>F, <sup>18</sup>F-MISO, <sup>18</sup>FLT, <sup>18</sup>F-Choline, <sup>18</sup>F-DOPA, <sup>18</sup>F-PSMA and more!
- Final dose delivery to syringe or vial
- Automated quality control testing
- Integrated self-shielded cyclotron and chemistry module
- Complete production lab in a 5 x 5 meter area

## **NEW!** Best Sub-Compact Model 200 Self-Shielded Cyclotron with Optional Second Chemistry Module (Patent Pending)

- Low Energy Compact System
- Self Shielding
- Easy to operate
- Very little maintenance
- Capable of producing the following in addition to BG-75 isotopes:
   <sup>18</sup>F, <sup>11</sup>C, <sup>13</sup>N and <sup>68</sup>Ga
- Ideal for Nuclear Cardiology and other Medical Applications