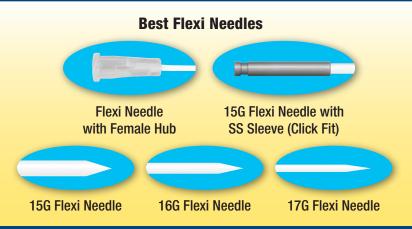

#### **Best<sup>™</sup> Integrated Brachytherapy Solutions**

Best Medical is the <u>only</u> company that makes custom seeds & strands to your exact specifications — shipped within 24 hours, 7 days a week, sterile & non-sterile!