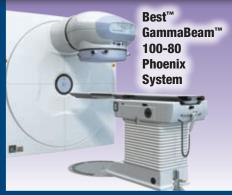

GammaBeam™ External Beam Radiation Therapy Systems • X-Beam™ Robotic Radiosurgery • E-Beam™ IORT Linac • X-Beam™ Image-Guided Multi-Energy Linac • Huestis™ Digital Simulator • Raycell™ Mk1 & Mk2 Blood/Research Irradiators