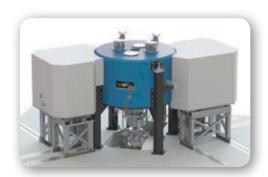

#### Best BG-75 Self-Shielded Cyclotron with Optional Second Chemistry Module (Patent Pending)

- Push button graphic interface
- Single or batch dose production
- Capable of producing: <sup>18</sup>FDG, Na<sup>18</sup>F, <sup>18</sup>F-MISO, <sup>18</sup>FLT, <sup>18</sup>F-Choline, <sup>18</sup>F-DOPA, <sup>18</sup>F-PSMA and more!
- Final dose delivery to syringe or vial
- Automated quality control testing
- Integrated self-shielded cyclotron and chemistry module
- Complete production lab in a 5 x 5 meter area