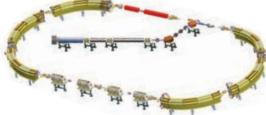

rgy Compact System
- Self Shielding
- Easy to operate
- Very little maintenance
- Capable of producing the following in addition to BG-75 isotopes:
   <sup>18</sup>F, <sup>11</sup>C, <sup>13</sup>N and <sup>68</sup>Ga
- Ideal for Nuclear Cardiology and other Medical Applications



Best Particle Therapy 400 MeV ion Rapid Cycling Medical Synchrotron (iRCMS) for Proton-to-Carbon, Variable Energy Heavy Ion Therapy, with or without Gantries



**BEST RADIATION THERAPY & DIAGNOSTIC CENTER** 

- Intrinsically small beams facilitating beam delivery with precision
- Small beam sizes small magnets, light gantries – smaller footprint
- Highly efficient single turn extraction
- Efficient extraction less shielding
- Flexibility heavy ion beam therapy (protons and/or carbon), beam delivery modalities



ion Rapid Cycling Medical Synchrotron (iRCMS) Racetrack