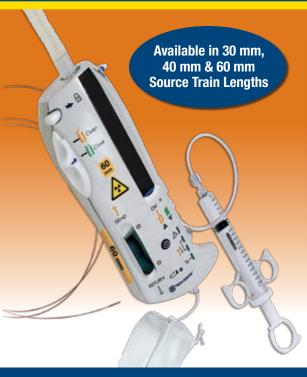

### Novoste Beta-Cath 3.5F System Vascular Brachytherapy for In-Stent Restenosis

VBT Designed for the Cath Lab

Best Vascular tel: 770 717 0904 800 NOVOSTE (668 6783) customerservice@bestvascular.com