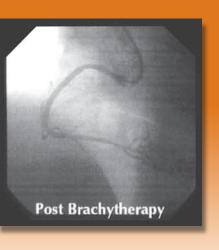

## **Novoste Beta-Cath 3.5F System Vascular Brachytherapy for In-Stent Restenosis**

Best Cyclotron Systems offers a large family of cyclotron designs with a broad energy range from 1 MeV to 150 MeV that can be configured and optimized for different applications.