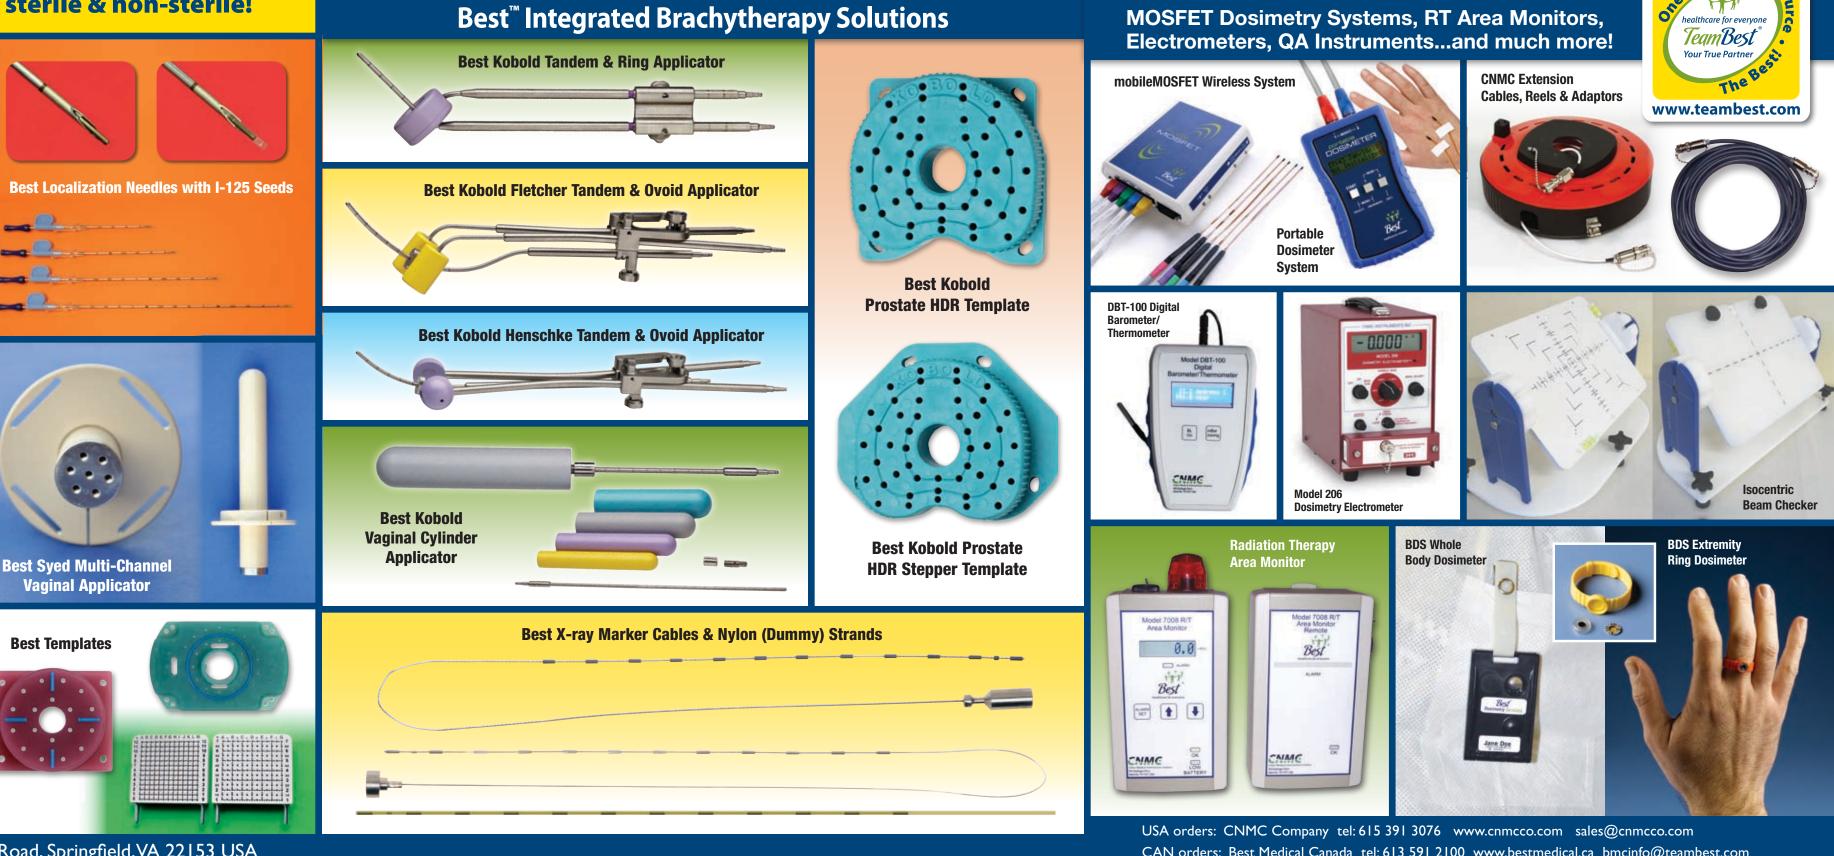

## **Best<sup>™</sup> Integrated Brachytherapy Solutions**

## Best Medical is the <u>only</u> company that makes custom seeds & strands to your exact specifications — shipped within 24 hours, 7 days a week, sterile & non-sterile!

-

www.besttotalsolutions.com www.teambest.com

\* Certain products shown are not available for sale currently.