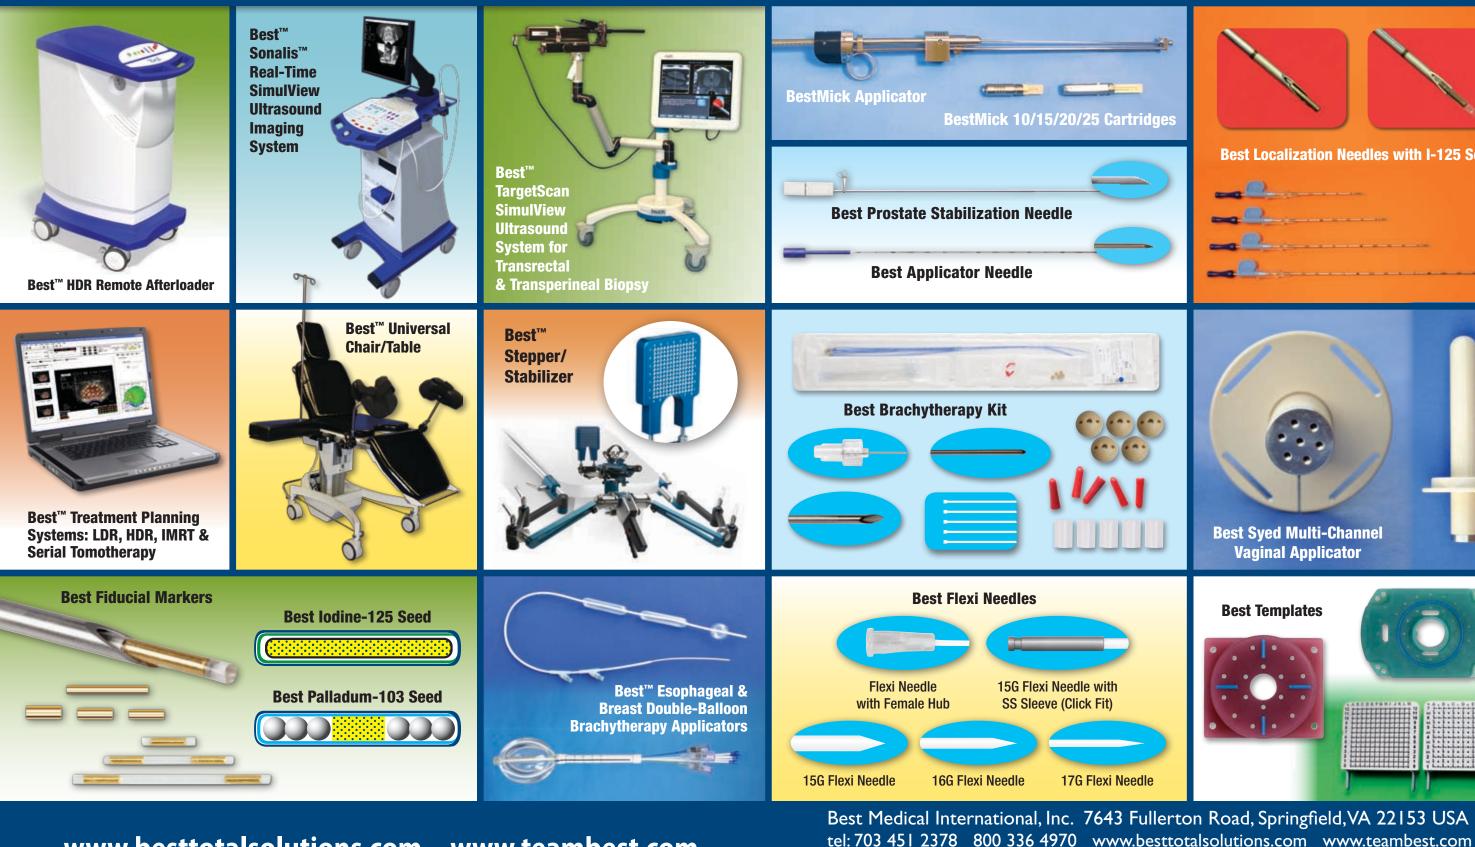

## **Best<sup>™</sup> Integrated Brachytherapy Solutions**

## Best Medical is the <u>only</u> company that makes custom seeds & strands to your exact specifications — shipped within 24 hours, 7 days a week, sterile & non-sterile!

-

www.besttotalsolutions.com www.teambest.com

\* Certain products shown are not available for sale currently.