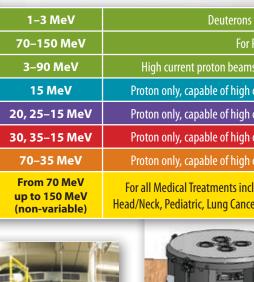

# Best ABT Molecular Imaging

Best 7.5 MeV Cyclotron BG-75 BioMarker Generator with on-board chemistry & QC for in-house production of <sup>18</sup>F-FDG & other PET agents

Deuterons for materials analysis (Patent Pendir For Proton Therapy (Patent Pending High current proton beams for neutron production and delivery (Patent Pendir Proton only, capable of high current up to 1000 Micro Amps, for medical radioisotope Proton only, capable of high current up to 1000 Micro Amps, for medical radioisotopes Proton only, capable of high current up to 1000 Micro Amps, for medical radioisotopes Proton only, capable of high current up to 1000 Micro Amps, for medical radioisoto

For all Medical Treatments including Benign and Malignant Tumors for Neurological, Eye, Head/Neck, Pediatric, Lung Cancers, Vascular/Cardiac/Stenosis /Ablation, etc. (Patent Pending)

**Best Proton Therapy Cyclotron** up to 150 MeV dedicated for proton therapy with two beam ines and two treatment rooms (Patent Pending)