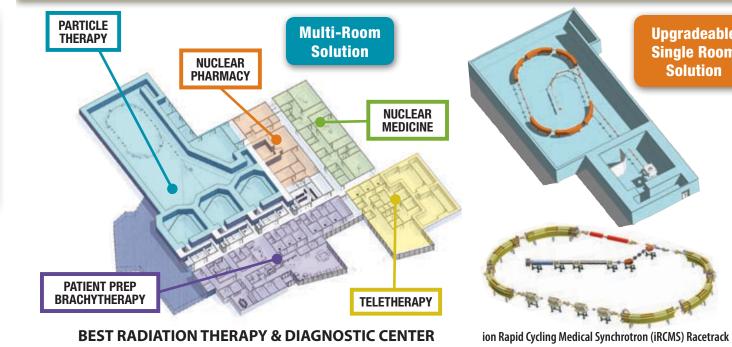

For all Medical Treatments including Benign and Malignant Tumors for Neurological, Eye, Head/Neck, Pediatric, Lung Cancers, Vascular/Cardiac/Stenosis /Ablation, etc. (Patent Pending)

**Best Proton Therapy Cyclotron** up to 150 MeV dedicated for proton therapy with two beam ines and two treatment rooms (Patent Pending)

400 MeV ion Rapid Cycling Medical Synchrotron (iRCMS) for Proton-to-Carbon Heavy Ion Therapy