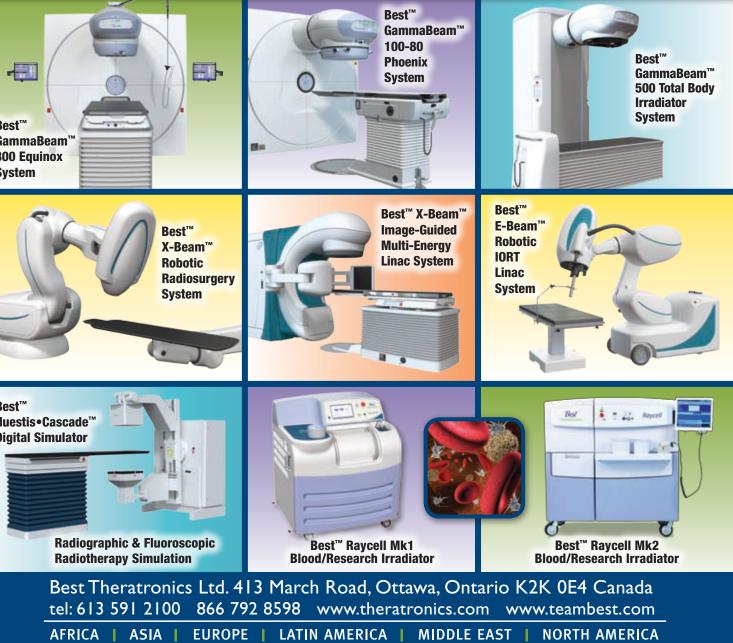

### Visit this link to read more: http://www.teambest.com/news\_press.html

GammaBeam<sup>™</sup> External Beam Radiation Therapy Systems • X-Beam<sup>™</sup> Robotic Radiosurgery • E-Beam<sup>™</sup> IORT Linac • X-Beam<sup>™</sup> image-Guided Multi-Energy Linac • Huestis<sup>™</sup> Digital Simulator • Raycell<sup>™</sup> Mk1 & Mk2 Blood/Research Irradiators