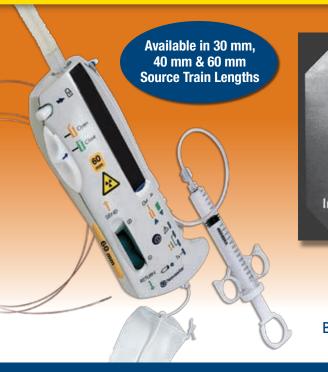

## **Novoste Beta-Cath 3.5F System Vascular Brachytherapy for In-Stent Restenosis**

Best Cyclotron Systems offers a large family of cyclotron designs with a broad energy range from 1 MeV to 150 MeV that can be configured and optimized for different applications.

Best 30u/35

VBT Designed for the Cath Lab

Best Vascular tel: 770 717 0904 800 NOVOSTE (668 6783) customerservice@bestvascular.com