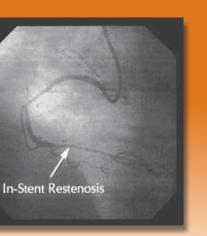

## **Novoste Beta-Cath 3.5F System Vascular Brachytherapy for In-Stent Restenosis**

Best Cyclotron Systems offers a large family of cyclotron designs with a broad energy range from 1 MeV to 150 MeV that can be configured and optimized for different applications.