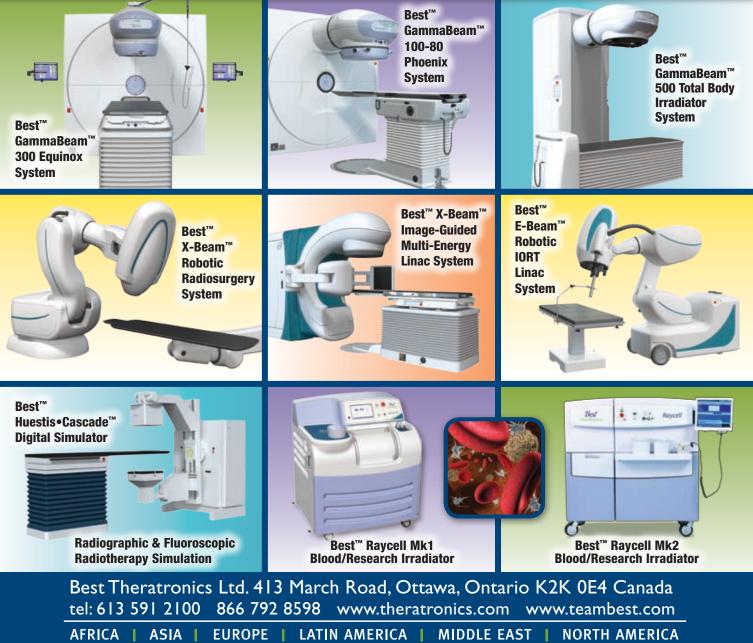

### Visit this link to read more: http://www.teambest.com/news\_press.html

GammaBeam<sup>™</sup> External Beam Radiation Therapy Systems • X-Beam<sup>™</sup> Robotic Radiosurgery • E-Beam<sup>™</sup> IORT Linac • X-Beam<sup>™</sup> image-Guided Multi-Energy Linac • Huestis<sup>™</sup> Digital Simulator • Raycell<sup>™</sup> Mk1 & Mk2 Blood/Research Irradiators