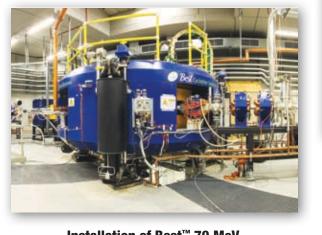

**Best 70p Cyclotron** 

Best 150p Cyclotron

Installation of Best<sup>™</sup> 70 MeV Cyclotron at INFN, Legnaro, Italy

www.bestcyclotron.com www.teambest.com

www.bestvascular.com www.huestismedical.com