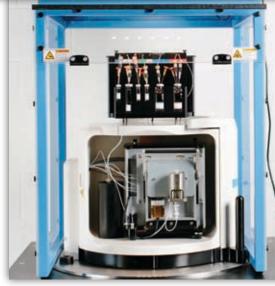

## **Best<sup>™</sup> Integrated Brachytherapy Solutions**

## Best Medical is the <u>only</u> company that makes custom seeds & strands to your exact specifications — shipped within 24 hours, 7 days a week, sterile & non-sterile!

-

www.besttotalsolutions.com www.teambest.com