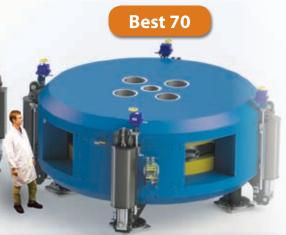

**Best 70p Cyclotron** 

Best 150p Cyclotron

Installation of Best<sup>™</sup> 70 MeV Cyclotron at INFN, Legnaro, Italy

www.bestcyclotron.com www.teambest.com

www.bestvascular.com www.huestismedical.com